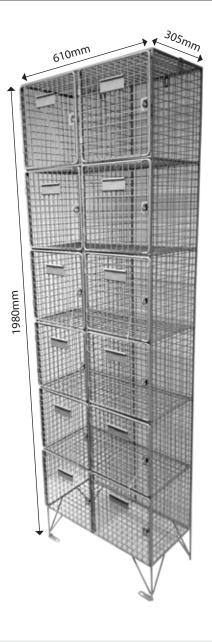

## Product specification: 6 Door Mesh Locker

| Product code:               | 1212/D6/MESH                                                |
|-----------------------------|-------------------------------------------------------------|
| Locker type:                | 6 door mesh double nest                                     |
| Over all dimensions:        | w610 x d305 x h1980mm                                       |
| Size of door:               | 300 x 300mm                                                 |
| Size of name plate:         | 100 x 41mm                                                  |
| Height of leg:              | 160mm                                                       |
| Thickness of powder coated: | 0.15mm                                                      |
| Thickness of wire:          | 8mm rod, mesh section 25 x 25mm                             |
| Other features:             | Floor & wall fixings, integral name plates, hasp and staple |
| Net weight:                 | 29kg                                                        |