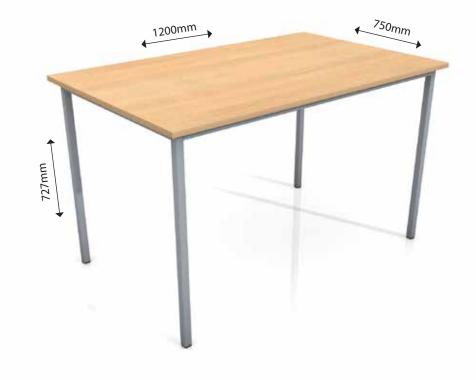

| Product code:        | T1200/O                                                     |
|----------------------|-------------------------------------------------------------|
| Table type:          | Table 1200                                                  |
| Over all dimensions: | w1200 x d750 x h727mm                                       |
| Тор:                 | 18mm thickness oak MFC E1 board                             |
| Frame:               | 1.2mm thickness steel square tube 15x35mm, EPC power coated |
| Legs:                | 1.2mm thickness steel square tube 25x25mm, EPC power coated |
| Edging:              | 1mm PU edge thickness                                       |
| Other features:      | M8 bolts, steel formed threaded bracket                     |
| Net weight:          | 17kg                                                        |