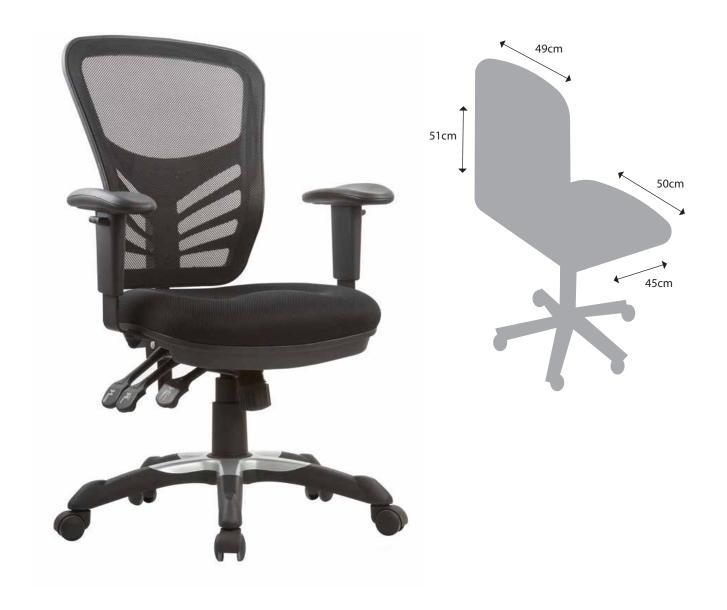

## Product specification: **Trojan**

| Chair type:                            | Office Chair                               |
|----------------------------------------|--------------------------------------------|
| Back dimensions/material:              | 51 x 49cm/nylon/mesh covered               |
| Back foam density/ thickness:          | none                                       |
| Seat dimensions/material:              | 50 x 45cm/plastic,wood board,mesh and foam |
| Armrest dimensions:                    | L25.5cm x W10.5 x H28/34cm                 |
| Seat foam density/ thickness:          | 30#/8cm                                    |
| Mesh/Fabric/Foam fire retardancy:      | Seat fabric/foam meet BS5852 Part 2:       |
| Gas lift height/testing specification: | 100mm/BIFMA (115kg weight capacity)        |
| Castor testing/specification:          | BIFMA/nylon                                |
| Star base specification:               | 660mm nylon base with silver paint         |
| Mechanism testing/specification:       | BIFMA/three levers multi-function          |