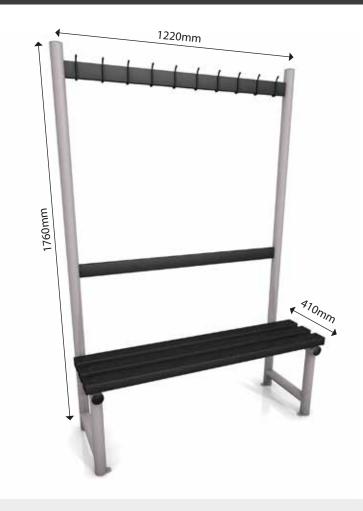

## Product specification: Cloakroom Bench Single

Product code: NCU12SS

Product type: Cloakroom Bench Single
Over all dimensions: w1220 x d410 x h1760mm

Steel: High-frequency longitudinal-seam steel pipe

Tube: 1.2mm thickness Square Tube Φ50mm

Horizontal beams: 1100 x 50 x 30mm

Wood: American pine, 1220 x 66 x 37mm

Coating: The steel tubes will be powder (0.35mm thickness) coated in silvery grey

finish. Wood: Five layers of paint, three layers of UV Primer, one black

Primer and one finish.

Hooks: Φ6mm

Bungs spec: Φ50 mm black bung

Plate: 3mm thickness

Bolt: M8 hexagonal screw (16mm)

Weight: 28Kgs