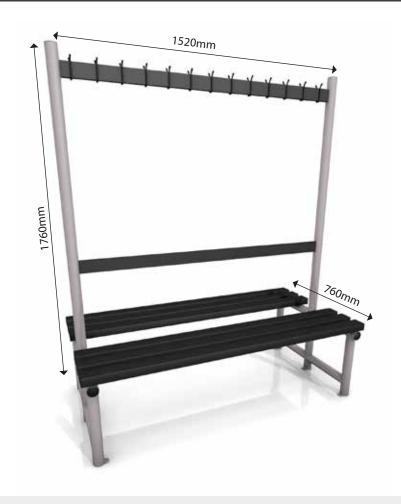

## Product specification: Cloakroom Bench Double

Product code: NCU15DS

Product type: Cloakroom Bench Double
Over all dimensions: w1520 x d760 x h1760mm

Steel: High-frequency longitudinal-seam steel pipe

Tube: 1.2mm thickness Square Tube Φ50mm

Horizontal beams: 1400 x 50 x 30mm

Wood: American pine, 1520 x 66 x 37mm

Coating: The steel tubes will be powder (0.35mm thickness) coated in silvery grey

finish. Wood: Five layers of paint, three layers of UV Primer, one black

Primer and one finish.

Hooks: Φ6mm

Bungs spec: Φ50 mm black bung

Plate: 3mm thickness

Bolt: M8 hexagonal screw (16mm)

Weight: 41Kgs